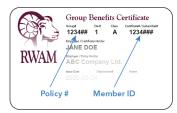

## Provider eClaims

eClaims makes it easy for Healthcare Providers to submit insurance claims on your behalf

## It's convenient and free

Your healthcare professional bills the insurance company directly and the paperwork is taken care of for you, just like when you go to the pharmacy or the dentist.

eClaims can be submitted through either the RWAM Provider Claims Service portal or through TELUS Health. There are no fees for you or your healthcare professional – all they have to do is register online.