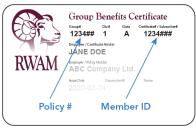

## **Next day Payments**

Payments will be processed directly to the insured Plan Member or by assignment to the Provider next day via direct deposit.

Use your OneCard for TELUS Policy and Member numbers